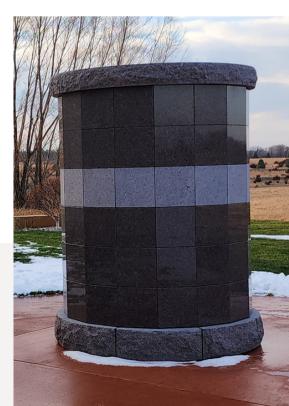

## THREE CROSS MEMORIAL GARDENS AND COLUMBARIUM

Three Cross Memorial Gardens allows the congregation to remember and honor loved ones directly on the church campus. It is located on the north side of the church, between the building and the outdoor worship area. Niches hold the cherished cremains of past and present church members, their family members, and friends of First Lutheran Church.